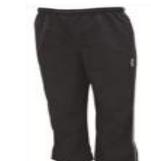

## **Sport Uniform**

Polo Top (same as above)

Fleecy Rugby (same as above)

Sport Shorts Price
Sizes: 4c-14c, XS-2XL \$39.90

Colour: Black microfibre with logo

TrackpantsPriceSizes: 4c-XS\$76.50

Colour: Black