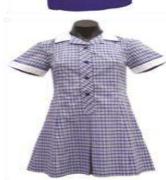

#### **Academic Uniform**

Sizes: 4c-18c Price \$29.95

Colour: Char-melange

Polo TopPriceSizes: 2c-14c\$41.95

Colour: Royal (with logo)

Sizes: 2c-6c Price \$78.50

Colour: Blue and white check

Fleecy Rugby Price
Sizes: 4c-10c \$62.00