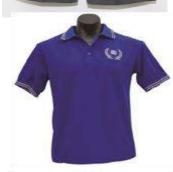

#### **Academic Uniform**

Sizes: 4c-18c Price \$29.95

Colour: Char-melange

Polo TopPriceSizes: 2c-14c\$41.95

Colour: Royal (with logo)

Sizes: 2c-6c Price \$78.50

Colour: Blue and white check

Fleecy Rugby Price
Sizes: 4c-10c \$62.00