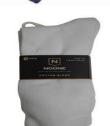

## Accessories

School Bag
Size: Uno L
Solour: Royal with logo

Size: Uno L
Size: Uno L

 White Socks
 Price

 Sizes: 9-12. 13-3. 2-8. 7-11. 11-14
 \$16.95

 Colour: White

Slouch Hat Price
Sizes: S, M, L, & XL \$19.00
Colour: Royal with logo