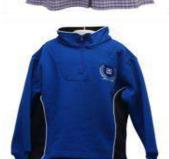

#### **Academic Uniform**

Sizes: 4c-18c Price \$29.95

Colour: Char-melange

Polo TopPriceSizes: 2c-14c\$41.95

Colour: Royal (with logo)

Sizes: 2c-6c Price \$78.50

Colour: Blue and white check

Fleecy Rugby Price
Sizes: 4c-10c \$62.00

Colour: Royal (with logo)