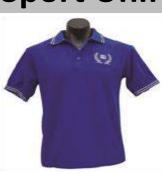

## **Sport Uniform**

Polo Top (same as above)

Fleecy Rugby (same as above)

Sport Shorts Price
Sizes: 4c-14c, XS-2XL \$39.90

Colour: Black microfibre with logo

TrackpantsPriceSizes: 4c-XS\$76.50

Colour: Black