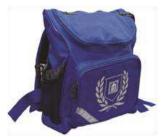

## Accessories

School Bag
Size: Uno L
Solour: Royal with logo

Size: Uno L
Size: Uno L

 White Socks
 Price

 Sizes: 9-12. 13-3. 2-8. 7-11. 11-14
 \$16.95

 Colour: White

Slouch Hat Price
Sizes: S, M, L, & XL \$19.00
Colour: Royal with logo