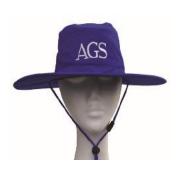

## Accessories

School Bag
Size: Uno L
Solour: Royal with logo

Size: Uno L
Size: Uno L

 White Socks
 Price

 Sizes: 9-12. 13-3. 2-8. 7-11. 11-14
 \$16.95

 Colour: White

Slouch Hat Price
Sizes: S, M, L, & XL \$19.00
Colour: Royal with logo