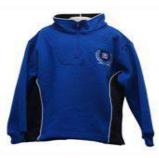

## **Sport Uniform**

Polo Top (same as above)

Fleecy Rugby (same as above)

Sport Shorts Price
Sizes: 4c-14c, XS-2XL \$39.90

Colour: Black microfibre with logo

TrackpantsPriceSizes: 4c-XS\$76.50

Colour: Black