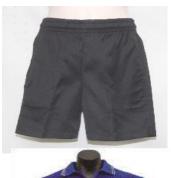

## **Sport Uniform**

Polo Top (same as above)

Fleecy Rugby (same as above)

Sport Shorts Price
Sizes: 4c-14c, XS-2XL \$39.90

Colour: Black microfibre with logo

TrackpantsPriceSizes: 4c-XS\$76.50

Colour: Black